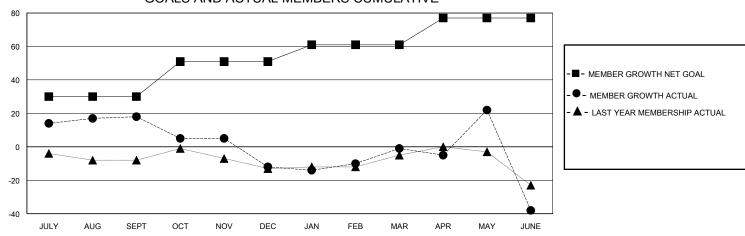

## GMT: LOCATION NORTH CAROLINA GMT CA

| Clubs                 |               |           |               | Members               |                        |                         |                                                    |  |  |
|-----------------------|---------------|-----------|---------------|-----------------------|------------------------|-------------------------|----------------------------------------------------|--|--|
| RESULTS FOR 2023-2024 |               |           |               | RESULTS FOR 2023-2024 |                        |                         |                                                    |  |  |
| QUARTER               | NEW CLUB GOAL | NEW CLUBS | DROPPED CLUBS | QUARTER MEMB          | SER GROWTH NET<br>GOAL | MEMBER GROWTH<br>ACTUAL | DROPPED<br>MEMBERS ACTUAL<br>(including transfers) |  |  |
| JULY/AUG/SEPT         | 0             | 0         | 0             | JULY/AUG/SEPT         | 30                     | 50                      | 24                                                 |  |  |
| OCT/NOV/DEC           | 0             | 0         | 1             | OCT/NOV/DEC           | 21                     | 32                      | 53                                                 |  |  |
| JAN/FEB/MAR           | 0             | 0         | 0             | JAN/FEB/MAR           | 10                     | 42                      | 22                                                 |  |  |
| APR/MAY/JUNE          | 1             | 1         | 2             | APR/MAY/JUNE          | 16                     | 54                      | 86                                                 |  |  |

### GOALS AND ACTUAL MEMBERS CUMULATIVE

| DROPPED CLUBS: 3            |     | 28 CLUBS OF 54 ADDED 1 OR MORE<br>NEW MEMBERS | GENDER DISTRIBUTION        |              |     |
|-----------------------------|-----|-----------------------------------------------|----------------------------|--------------|-----|
|                             |     |                                               | MALE                       | 611 (63.98%) |     |
|                             |     |                                               | FEMALE                     | 344 (36.02%) |     |
| DROPPED MEMBERS             |     |                                               |                            |              |     |
| DECEASED                    | 20  | CLICK LIEDE FOR CLIMIU ATIVE                  | TOTAL FAMILY UNIT MEMBERS  |              | 217 |
| CLUB CANCELLED 30 OTHER 135 |     | CLICK HERE FOR CUMULATIVE MEMBERSHIP DATA     | FAMILY MEMBERS PAYING HALF |              | 110 |
|                             |     |                                               |                            |              | 113 |
| TOTAL                       | 185 |                                               |                            |              |     |